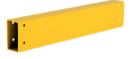

Number of mounting holes:

Approval / Certification:

Fixing included:

Eclass 10.1 Nr.:

Eclass 11.1 Nr.:

ETIM Class Code:

Brand:

| addreep                  |                     |
|--------------------------|---------------------|
|                          |                     |
| Description:             | Beam safety railing |
| Item number:             | B-75                |
| GTIN:                    | 4250912308428       |
| Customs tariff number:   | 73269098            |
| Material:                | Steel               |
| Surface:                 | powder coated       |
| Material thickness (mm): | 3                   |
| Colour:                  | yellow              |
| Shape:                   | rectangular         |
| Width (mm):              | 80                  |
| Height (mm):             | 140                 |
| Depth/Length (mm):       | 80                  |
| Net weight (kg):         | 7,09                |
| Gross weight (kg):       | 7,61                |
| Area of application:     | Indoor use          |
| Mounting:                | screw together      |
| Delivery is:             | pre-assembled       |