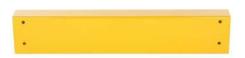

Number of mounting holes:

Approval / Certification:

Fixing included:

Eclass 10.1 Nr.:

Eclass 11.1 Nr.:

ETIM Class Code:

Brand:

| addreep                  |                     |
|--------------------------|---------------------|
|                          |                     |
| Description:             | Beam safety railing |
| Item number:             | B-75                |
| GTIN:                    | 4250912308428       |
| Customs tariff number:   | 73269098            |
| Material:                | Steel               |
| Surface:                 | powder coated       |
| Material thickness (mm): | 3                   |
| Colour:                  | yellow              |
| Shape:                   | rectangular         |
| Width (mm):              | 80                  |
| Height (mm):             | 140                 |
| Depth/Length (mm):       | 80                  |
| Net weight (kg):         | 7,09                |
| Gross weight (kg):       | 7,61                |
| Area of application:     | Indoor use          |
| Mounting:                | screw together      |
| Delivery is:             | pre-assembled       |