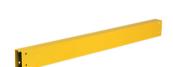

**Description:**Beam safety railing

Item number: B-150

**GTIN:** 4250912304024

Customs tariff number: 73269098

Material: Steel

Surface: powder coated

Material thickness (mm): 3

Colour: yellow

Shape: rectangular

 Width (mm):
 1500

 Height (mm):
 140

 Depth/Length (mm):
 80

Net weight (kg): 15,457

Area of application: Indoor use

Mounting: screw together

**Delivery is:** pre-assembled