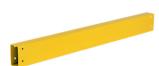

**Description:**Beam safety railing

Item number: B-135

**GTIN:** 4250912304017

Customs tariff number: 73269098

Material: Steel

Surface: powder coated

Material thickness (mm): 3

Colour: yellow

Shape: rectangular

 Width (mm):
 1350

 Height (mm):
 140

 Depth/Length (mm):
 80

Net weight (kg): 13,825

Area of application: Indoor use

Mounting: screw together

**Delivery is:** pre-assembled

Number of mounting holes: 8

Fixing included: Mounting material included

Brand: Crash Stop

**Approval / Certification:** TÜV-certified (compliant with DGUV 108-007 /

previously BGR 234)

 Eclass 10.1 Nr.:
 22101712