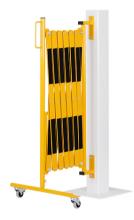

| Description:                         | Expanding barrier yellow-black 4000mm wall                       |
|--------------------------------------|------------------------------------------------------------------|
| Item number:                         | 70-40W                                                           |
| GTIN:                                | 4250912303768                                                    |
| Customs tariff number:               | 73269098                                                         |
| Width (mm):                          | 4000                                                             |
| Height (mm):                         | 1020                                                             |
| Depth/Length (mm):                   | 575                                                              |
| Net weight (kg):                     | 19,544                                                           |
| Gross weight (kg):                   | 20,784                                                           |
| Material:                            | Steel                                                            |
| Material surface:                    | powder coated                                                    |
| Material thickness (mm):             | 5                                                                |
| Colour:                              | yellow                                                           |
| Warning mark:                        | black warning mark                                               |
| Area of application:                 | Indoor use                                                       |
| Mounting location:                   | wall                                                             |
| Mounting:                            | screw together                                                   |
| Delivery is:                         | pre-assembled                                                    |
| Number of mounting holes:            | 4                                                                |
| Fixing included:                     | Mounting material not included                                   |
| Features:                            | 1 roller base, one wall bracket                                  |
| Width when compressed (mm):          | 390                                                              |
| Height above ground compressed (mm): | 175                                                              |
| Number of castors/wheels:            | 2                                                                |
| Warranty:                            | 1 year                                                           |
| Brand:                               | Crash Stop                                                       |
| Approval / Certification:            | TÜV-certified (compliant with DGUV 108-007 / previously BGR 234) |
| ETIM Class Code:                     | EC003588                                                         |