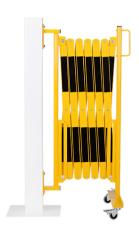

| Description:                         | Expanding barrier yellow-black 4000mm wall                       |
|--------------------------------------|------------------------------------------------------------------|
| Item number:                         | 70-40W                                                           |
| GTIN:                                | 4250912303768                                                    |
| Customs tariff number:               | 73269098                                                         |
| Width (mm):                          | 4000                                                             |
| Height (mm):                         | 1020                                                             |
| Depth/Length (mm):                   | 575                                                              |
| Net weight (kg):                     | 19,544                                                           |
| Gross weight (kg):                   | 20,784                                                           |
| Material:                            | Steel                                                            |
| Material surface:                    | powder coated                                                    |
| Material thickness (mm):             | 5                                                                |
| Colour:                              | yellow                                                           |
| Warning mark:                        | black warning mark                                               |
| Area of application:                 | Indoor use                                                       |
| Mounting location:                   | wall                                                             |
| Mounting:                            | screw together                                                   |
| Delivery is:                         | pre-assembled                                                    |
| Number of mounting holes:            | 4                                                                |
| Fixing included:                     | Mounting material not included                                   |
| Features:                            | 1 roller base, one wall bracket                                  |
| Width when compressed (mm):          | 390                                                              |
| Height above ground compressed (mm): | 175                                                              |
| Number of castors/wheels:            | 2                                                                |
| Warranty:                            | 1 year                                                           |
| Brand:                               | Crash Stop                                                       |
| Approval / Certification:            | TÜV-certified (compliant with DGUV 108-007 / previously BGR 234) |
| ETIM Class Code:                     | EC003588                                                         |