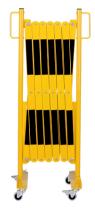

**Description:** Expanding barrier yellow-black 4000mm with

wheels

Item number: 70-40R

**GTIN**: 4250912303751

Customs tariff number: 73269098

 Width (mm):
 4000

 Height (mm):
 1050

 Depth/Length (mm):
 575

Net weight (kg): 24,287

Gross weight (kg): 25,24

Material: Steel

Material surface: powder coated

Material thickness (mm): 5

Colour: yellow

Warning mark: black warning mark

Area of application: Indoor use

Mounting: self-supporting

**Delivery is:** partly disassembled

Features: 2 roller feet

Width when compressed (mm): 430
Height above ground compressed (mm): 175
Number of castors/wheels: 4

Warranty: 1 year