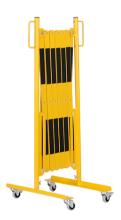

Mounting: self-supporting

**Delivery is:** partly disassembled

Features: 2 roller feet

Width when compressed (mm): 430
Height above ground compressed (mm): 175
Number of castors/wheels: 4

Warranty: 1 year