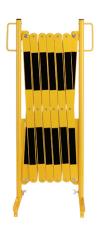

| Description:                         | Expanding barrier yellow-black 4000mm standard                   |
|--------------------------------------|------------------------------------------------------------------|
| Item number:                         | 70-40                                                            |
| GTIN:                                | 4250912303744                                                    |
| Customs tariff number:               | 73269098                                                         |
| Width (mm):                          | 4000                                                             |
| Height (mm):                         | 1015                                                             |
| Depth/Length (mm):                   | 507                                                              |
| Net weight (kg):                     | 19,151                                                           |
| Gross weight (kg):                   | 20,119                                                           |
| Material:                            | Steel                                                            |
| Material surface:                    | powder coated                                                    |
| Material thickness (mm):             | 5                                                                |
| Colour:                              | yellow                                                           |
| Warning mark:                        | black warning mark                                               |
| Area of application:                 | Indoor use                                                       |
| Mounting:                            | self-supporting                                                  |
| Delivery is:                         | partly disassembled                                              |
| Features:                            | 2 feet                                                           |
| Width when compressed (mm):          | 430                                                              |
| Height above ground compressed (mm): | 175                                                              |
| Warranty:                            | 1 year                                                           |
| Brand:                               | Crash Stop                                                       |
| Approval / Certification:            | TÜV-certified (compliant with DGUV 108-007 / previously BGR 234) |
| ETIM Class Code:                     | EC003588                                                         |