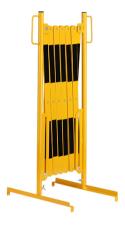

| Description:                         | Expanding barrier yellow-black 4000mm standard                   |
|--------------------------------------|------------------------------------------------------------------|
| Item number:                         | 70-40                                                            |
| GTIN:                                | 4250912303744                                                    |
| Customs tariff number:               | 73269098                                                         |
| Width (mm):                          | 4000                                                             |
| Height (mm):                         | 1015                                                             |
| Depth/Length (mm):                   | 507                                                              |
| Net weight (kg):                     | 19,151                                                           |
| Gross weight (kg):                   | 20,119                                                           |
| Material:                            | Steel                                                            |
| Material surface:                    | powder coated                                                    |
| Material thickness (mm):             | 5                                                                |
| Colour:                              | yellow                                                           |
| Warning mark:                        | black warning mark                                               |
| Area of application:                 | Indoor use                                                       |
| Mounting:                            | self-supporting                                                  |
| Delivery is:                         | partly disassembled                                              |
| Features:                            | 2 feet                                                           |
| Width when compressed (mm):          | 430                                                              |
| Height above ground compressed (mm): | 175                                                              |
| Warranty:                            | 1 year                                                           |
| Brand:                               | Crash Stop                                                       |
| Approval / Certification:            | TÜV-certified (compliant with DGUV 108-007 / previously BGR 234) |
| ETIM Class Code:                     | EC003588                                                         |