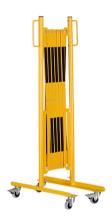

**Description:** Expanding barrier yellow-black 3600mm with

wheels

Item number: 70-30R

**GTIN**: 4250912303720

Customs tariff number: 73269098

 Width (mm):
 3600

 Height (mm):
 1010

 Depth/Length (mm):
 505

Net weight (kg): 13,283
Gross weight (kg): 14,233

Material: Steel

Material surface: powder coated

Material thickness (mm):

Colour: yellow

Warning mark: black warning mark

Area of application: Indoor use

Mounting: self-supporting

**Delivery is:** partly disassembled

Features: 2 roller feet

Width when compressed (mm): 335
Height above ground compressed (mm): 175
Number of castors/wheels: 4

Warranty: 1 year

Brand: Crash Stop

Approval / Certification: TÜV-certified (compliant with DGUV 108-007 /

previously BGR 234)

ETIM Class Code: EC003588