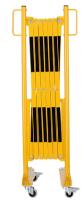

**Description:** Expanding barrier yellow-black 3600mm with

wheels

Item number: 70-30R

**GTIN**: 4250912303720

Customs tariff number: 73269098

 Width (mm):
 3600

 Height (mm):
 1010

 Depth/Length (mm):
 505

Net weight (kg): 13,283
Gross weight (kg): 14,233

Material: Steel

Material surface: powder coated

Material thickness (mm):

Colour: yellow

Warning mark: black warning mark

Area of application: Indoor use

Mounting: self-supporting

**Delivery is:** partly disassembled

Features: 2 roller feet

Width when compressed (mm): 335
Height above ground compressed (mm): 175
Number of castors/wheels: 4

Warranty: 1 year

Brand: Crash Stop

Approval / Certification: TÜV-certified (compliant with DGUV 108-007 /

previously BGR 234)

ETIM Class Code: EC003588