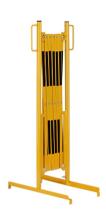

Mounting: self-supporting

**Delivery is:** partly disassembled

Features: 2 feet

Width when compressed (mm): 335

Height above ground compressed (mm): 175

Warranty: 1 year

Brand: Crash Stop

Approval / Certification: TÜV-certified (compliant with DGUV 108-007 /