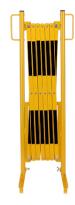

**Description:** Expanding barrier yellow-black 3600mm

standard

Item number: 70-30

**GTIN**: 4250912303713

Customs tariff number: 73269098

Width (mm): 3600

Height (mm): 985

Depth/Length (mm): 505

Net weight (kg): 11,931

Gross weight (kg): 12,703

Material: Steel

Material surface: powder coated

Material thickness (mm):

Colour: yellow

Warning mark: black warning mark

Area of application: Indoor use

Mounting: self-supporting

**Delivery is:** partly disassembled

Features: 2 feet

Width when compressed (mm): 335

Height above ground compressed (mm): 175

Warranty: 1 year

Brand: Crash Stop

Approval / Certification: TÜV-certified (compliant with DGUV 108-007 /