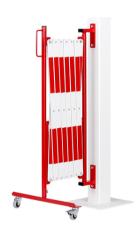

**Description:** Expanding barrier red-white 4000mm wall

Item number: 70-20W

**GTIN:** 4250912303706

Customs tariff number: 73269098

 Width (mm):
 4000

 Height (mm):
 1020

 Depth/Length (mm):
 575

 Net weight (kg):
 19,544

Gross weight (kg): 20,784

Material: Steel

Material surface: powder coated

Material thickness (mm): 5

Colour: red - white

Warning mark: red reflective warning mark

Area of application: Indoor use

Mounting location: wall

Mounting: screw together

Delivery is: pre-assembled

Number of mounting holes:

Fixing included: Mounting material not included

Features: 1 roller base, one wall bracket

Width when compressed (mm): 390
Height above ground compressed (mm): 175
Number of castors/wheels: 2