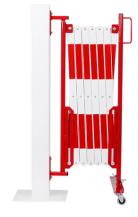

**Description:** Expanding barrier red-white 4000mm wall

Item number: 70-20W

**GTIN:** 4250912303706

Customs tariff number: 73269098

 Width (mm):
 4000

 Height (mm):
 1020

 Depth/Length (mm):
 575

 Net weight (kg):
 19,544

Gross weight (kg): 20,784

Material: Steel

Material surface: powder coated

Material thickness (mm): 5

Colour: red - white

Warning mark: red reflective warning mark

Area of application: Indoor use

Mounting location: wall

Mounting: screw together

Delivery is: pre-assembled

Number of mounting holes:

Fixing included: Mounting material not included

Features: 1 roller base, one wall bracket

Width when compressed (mm): 390
Height above ground compressed (mm): 175
Number of castors/wheels: 2