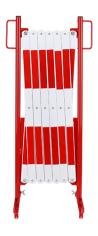

| Description:                         | Expanding barrier red-white 4000mm standard                      |
|--------------------------------------|------------------------------------------------------------------|
| Item number:                         | 70-20                                                            |
| GTIN:                                | 4250912303683                                                    |
| Customs tariff number:               | 73269098                                                         |
| Width (mm):                          | 4000                                                             |
| Height (mm):                         | 1015                                                             |
| Depth/Length (mm):                   | 507                                                              |
| Net weight (kg):                     | 19,151                                                           |
| Material:                            | Steel                                                            |
| Material surface:                    | powder coated                                                    |
| Material thickness (mm):             | 5                                                                |
| Colour:                              | red - white                                                      |
| Warning mark:                        | red reflective warning mark                                      |
| Area of application:                 | Indoor use                                                       |
| Mounting:                            | self-supporting                                                  |
| Delivery is:                         | partly disassembled                                              |
| Features:                            | 2 feet                                                           |
| Width when compressed (mm):          | 430                                                              |
| Height above ground compressed (mm): | 175                                                              |
| Warranty:                            | 1 year                                                           |
| Brand:                               | Crash Stop                                                       |
| Approval / Certification:            | TÜV-certified (compliant with DGUV 108-007 / previously BGR 234) |
| ETIM Class Code:                     | EC003588                                                         |