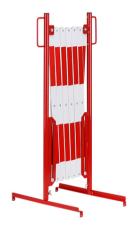

| Description:                         | Expanding barrier red-white 4000mm standard                      |
|--------------------------------------|------------------------------------------------------------------|
| Item number:                         | 70-20                                                            |
| GTIN:                                | 4250912303683                                                    |
| Customs tariff number:               | 73269098                                                         |
| Width (mm):                          | 4000                                                             |
| Height (mm):                         | 1015                                                             |
| Depth/Length (mm):                   | 507                                                              |
| Net weight (kg):                     | 19,151                                                           |
| Material:                            | Steel                                                            |
| Material surface:                    | powder coated                                                    |
| Material thickness (mm):             | 5                                                                |
| Colour:                              | red - white                                                      |
| Warning mark:                        | red reflective warning mark                                      |
| Area of application:                 | Indoor use                                                       |
| Mounting:                            | self-supporting                                                  |
| Delivery is:                         | partly disassembled                                              |
| Features:                            | 2 feet                                                           |
| Width when compressed (mm):          | 430                                                              |
| Height above ground compressed (mm): | 175                                                              |
| Warranty:                            | 1 year                                                           |
| Brand:                               | Crash Stop                                                       |
| Approval / Certification:            | TÜV-certified (compliant with DGUV 108-007 / previously BGR 234) |
| ETIM Class Code:                     | EC003588                                                         |