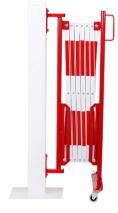

**Description:** Expanding barrier red-white 3600mm wall

Item number: 70-10W

**GTIN:** 4250912303676

Customs tariff number: 73269098

 Width (mm):
 3600

 Height (mm):
 1010

 Depth/Length (mm):
 575

Net weight (kg): 12,448
Gross weight (kg): 13,478
Material: Steel

Material surface: powder coated

Material thickness (mm): 4

Colour: red - white

Warning mark: red reflective warning mark

Area of application: Indoor use

Mounting location: wall

Mounting: screw together

Delivery is: pre-assembled

Number of mounting holes:

Fixing included: Mounting material not included

Features: 1 roller base, one wall bracket

Width when compressed (mm): 300
Height above ground compressed (mm): 170
Number of castors/wheels: 2