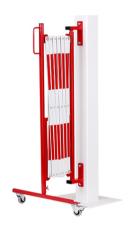

**Description:** Expanding barrier red-white 3600mm wall

Item number: 70-10W

**GTIN:** 4250912303676

Customs tariff number: 73269098

 Width (mm):
 3600

 Height (mm):
 1010

 Depth/Length (mm):
 575

Net weight (kg): 12,448
Gross weight (kg): 13,478
Material: Steel

Material surface: powder coated

Material thickness (mm): 4

Colour: red - white

Warning mark: red reflective warning mark

Area of application: Indoor use

Mounting location: wall

Mounting: screw together

Delivery is: pre-assembled

Number of mounting holes:

Fixing included: Mounting material not included

Features: 1 roller base, one wall bracket

Width when compressed (mm): 300
Height above ground compressed (mm): 170
Number of castors/wheels: 2