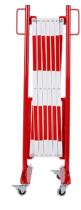

Description: Expanding barrier red-white 3600mm with

wheels

Item number: 70-10R

GTIN: 4250912303669

**Customs tariff number:** 73269098

Width (mm): 3600 Height (mm): 1010 Depth/Length (mm): 505

Net weight (kg): 13,283 14,233 Gross weight (kg): Material: Steel

Material surface: powder coated

Material thickness (mm):

Colour: red - white

Warning mark: red reflective warning mark

Area of application: Indoor use

Mounting: self-supporting

**Delivery is:** partly disassembled

Features: 2 roller feet

Width when compressed (mm): 335 Height above ground compressed (mm): 170 Number of castors/wheels:

Warranty: 1 year

Brand: Crash Stop

 $T\ddot{\text{U}}\text{V-certified}$  (compliant with DGUV 108-007 / previously BGR 234) Approval / Certification: