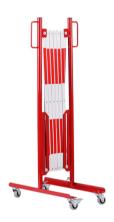

Features: 2 roller feet

Width when compressed (mm): 335 Height above ground compressed (mm): 170 Number of castors/wheels:

Warranty: 1 year

Brand: Crash Stop

 $T\ddot{\text{U}}\text{V-certified}$  (compliant with DGUV 108-007 / previously BGR 234) Approval / Certification: