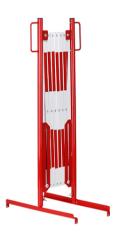

Description: Expanding barrier red-white 3600mm standard

Item number: 70-10

GTIN: 4250912303652

**Customs tariff number:** 73269098

Width (mm): 3600 985 Height (mm): Depth/Length (mm): 505

Net weight (kg): 11,931 Gross weight (kg): 12,703 Material: Steel

**Material surface:** powder coated

Material thickness (mm):

Colour: red - white

Warning mark: red reflective warning mark

Area of application: Indoor use

Mounting: self-supporting **Delivery** is: pre-assembled

Features: 2 feet Width when compressed (mm): 335 Height above ground compressed (mm): 175 Warranty: 1 year

Brand: Crash Stop

 $T\ddot{U}V$ -certified (compliant with DGUV 108-007 / previously BGR 234) Approval / Certification: