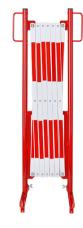

Description: Expanding barrier red-white 3600mm standard

Item number: 70-10

GTIN: 4250912303652

**Customs tariff number:** 73269098

Width (mm): 3600 985 Height (mm): Depth/Length (mm): 505

Net weight (kg): 11,931 Gross weight (kg): 12,703 Material: Steel

**Material surface:** powder coated

Material thickness (mm):

Colour: red - white

Warning mark: red reflective warning mark

Area of application: Indoor use

Mounting: self-supporting **Delivery** is: pre-assembled

Features: 2 feet Width when compressed (mm): 335 Height above ground compressed (mm): 175 Warranty: 1 year

Brand: Crash Stop

 $T\ddot{U}V$ -certified (compliant with DGUV 108-007 / previously BGR 234) Approval / Certification: